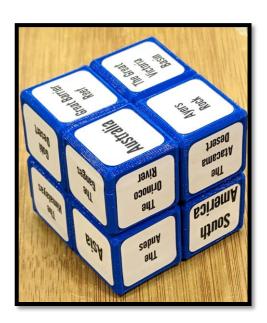

# **STEP 3**Apply Stickers

Sticker Layout for pair matching (12 pairs total)

Sticker Layout for face matching (6 faces total)

#### Sticker Layout for Information Trail (24 sequential items)\*

Pro Tip: Mark trail on cube faces using a pencil and verify it is correct before placing stickers!