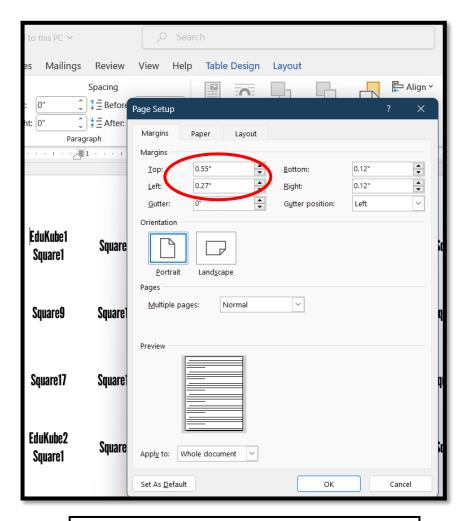

## How To Change Location of Print Using Microsoft Word

Adjust Top and Left margins to shift location of print on page