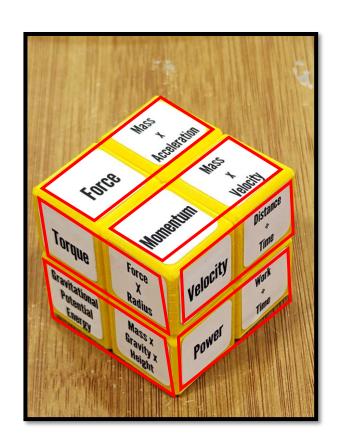

# **STEP 3**Apply Stickers

Sticker Layout for pair matching (12 pairs total)

Sticker Layout for face matching (6 faces total)

#### Sticker Layout for Information Trail (24 sequential items)\*

Pro Tip: Mark trail on cube faces using a pencil and verify it is correct before placing stickers!