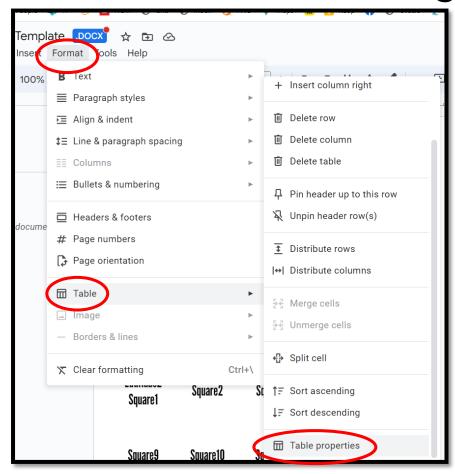

## How To Change Size of Print Using Google Docs

Place cursor in first cell of table Then modify height and/or width to change size of print