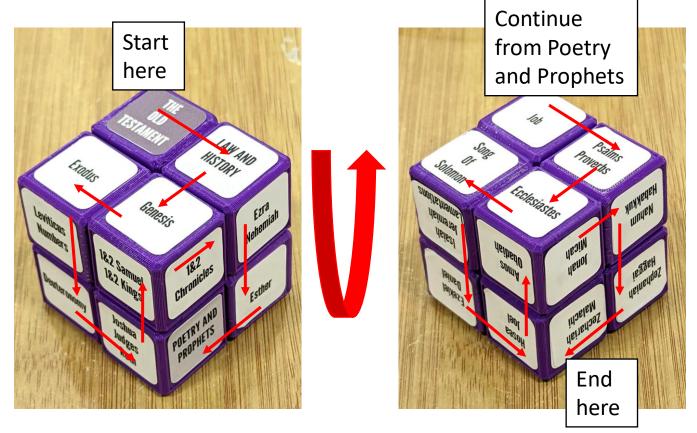

#### Sticker Layout for Information Trail (24 sequential items)\*

Pro Tip: Mark trail on cube faces using a pencil and verify it is correct before placing stickers!