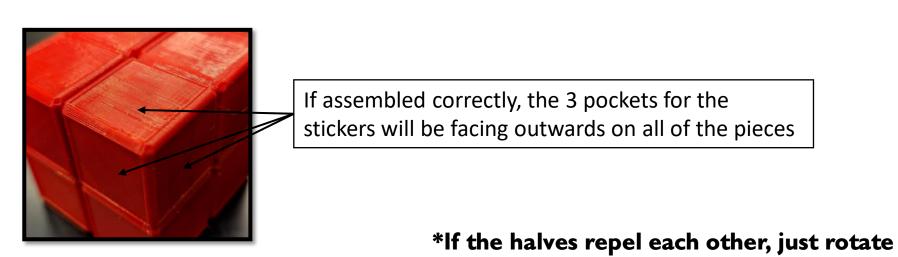

#### Bring the halves together and the EduKube is now assembled correctly!\*

one of the halves 90 degrees and try again