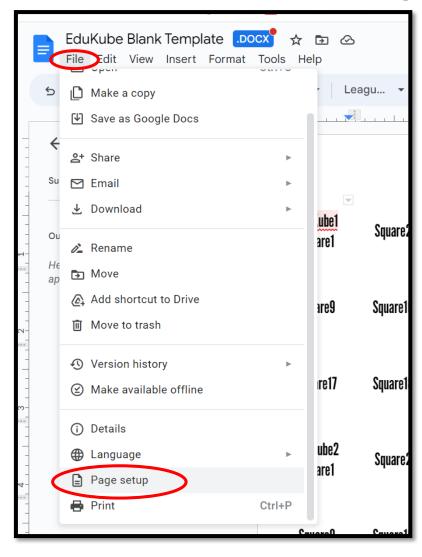

# How To Change Location of Print Using Google Docs

Adjust Top and Left margins to shift location of print on page