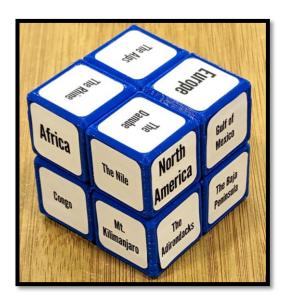

# **STEP 3**Apply Stickers

Sticker Layout for pair matching (12 pairs total)

Sticker Layout for face matching (6 faces total)

#### Sticker Layout for Information Trail (24 sequential items)\*

Pro Tip: Mark trail on cube faces using a pencil and verify it is correct before placing stickers!