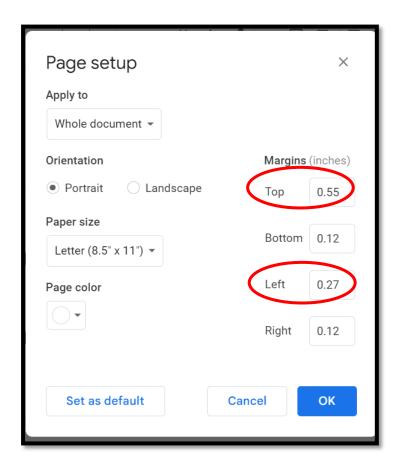

# How To Change Location of Print Using Google Docs

Adjust Top and Left margins to shift location of print on page