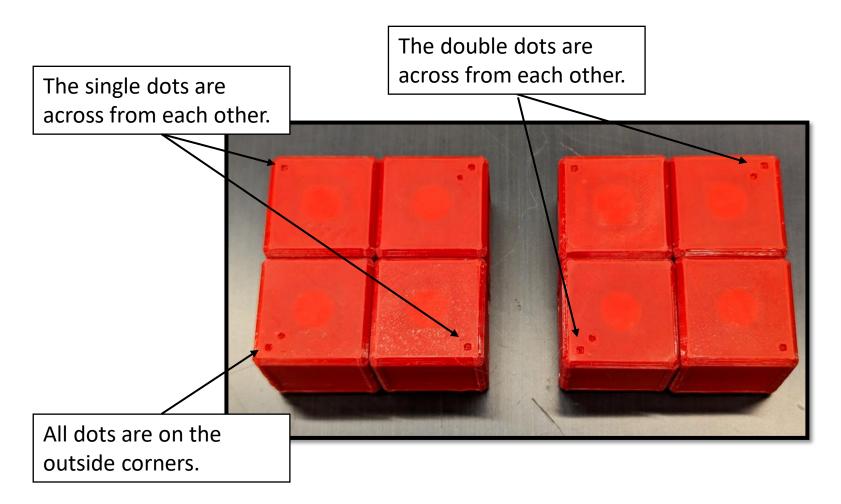

### STEP 1 Verify the EduKube is Assembled Correctly

Each piece has one smooth surface with 1 or 2 dots in a corner.

Arrange the pieces so the alignment dots are facing up

Arrange the 2 halves as shown