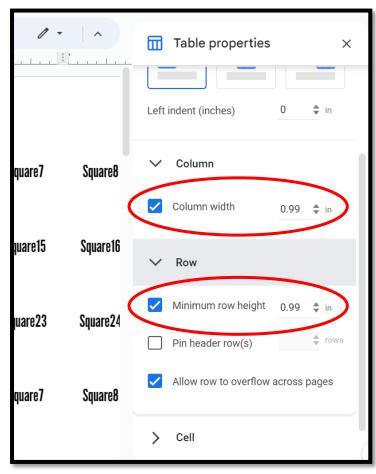

## How To Change Size of Print Using Google Docs

Place cursor in first cell of table Then modify height and/or width to change size of print