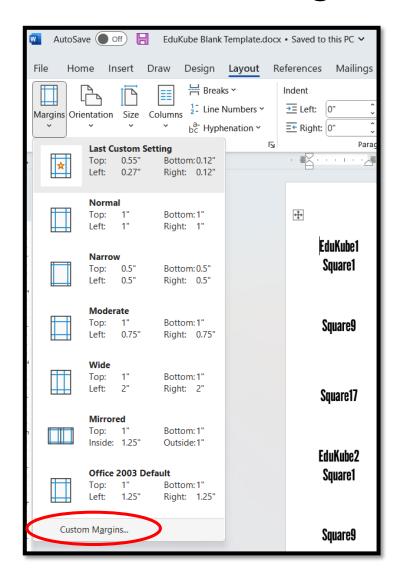

## How To Change Location of Print Using Microsoft Word

Adjust Top and Left margins to shift location of print on page