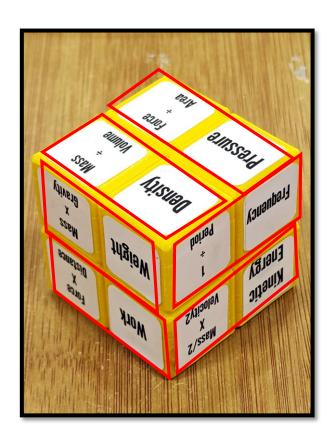

# **STEP 3**Apply Stickers

Sticker Layout for pair matching (12 pairs total)

Sticker Layout for face matching (6 faces total)

#### Sticker Layout for Information Trail (24 sequential items)\*

Pro Tip: Mark trail on cube faces using a pencil and verify it is correct before placing stickers!