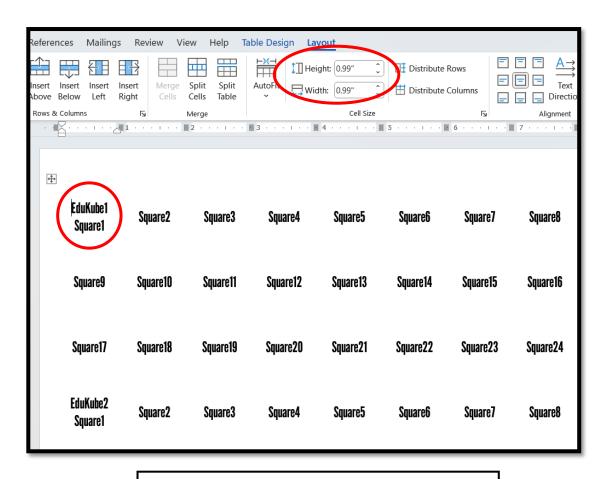

#### How To Change Size of Print Using Microsoft Word

Place cursor in first cell of table Then modify height and/or width to change size of print