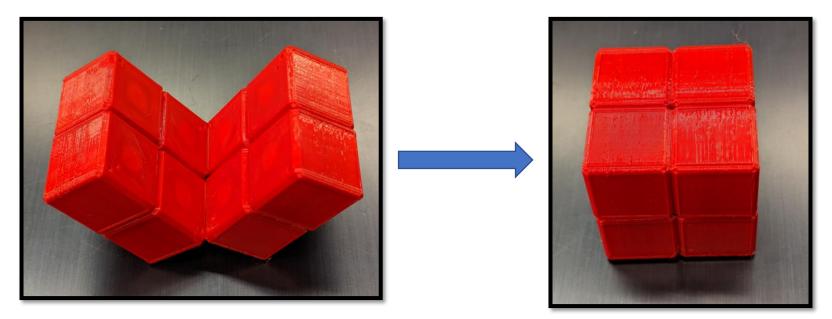

### STEP 1 Verify the EduKube is Assembled Correctly

Each piece has one smooth surface with 1 or 2 dots in a corner.

Arrange the pieces so the alignment dots are facing up

Arrange the 2 halves as shown

#### Bring the halves together and the EduKube is now assembled correctly!\*

one of the halves 90 degrees and try again